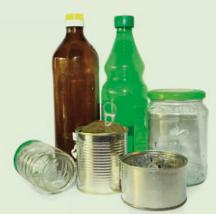

flint, brown and green glas Please sort it correspondent to the colour

EISSGLAS