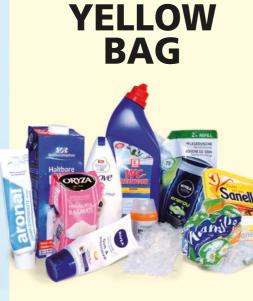

## That belongs in:

plastic wrappings and packages plastic bottles plastic cups plastic bags in various sizes beverage cartons

...nichts liegt näher!

That belongs in: cans and packaging made out of metal