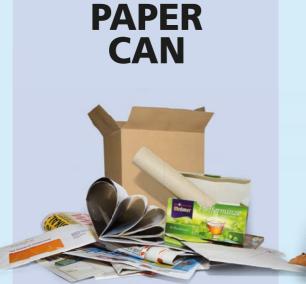

## **EASY RECYCLING**

GARBAGE CAN

That belongs in: broken plastic products vacuum cleaner bag old rags and sponges broken plastic toys washing-up brush rubbish

RESTMÜLI

That belongs in: newspapers magazines brochures flyers cardboard boxes carton

ALTPAPIER

**BIOWASTE** 

That belongs in: fruit and vegetable waste egg shells coffee grounds leaves of tea faded flowers garden waste

BIOTONNE