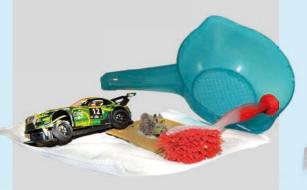

## **EASY RECYCLING**

GARBAGE CAN

That belongs in: broken plastic products vacuum cleaner bag old rags and sponges broken plastic toys washing-up brush rubbish

RESTMÜLI

That belongs in: newspapers magazines brochures flyers cardboard boxes carton