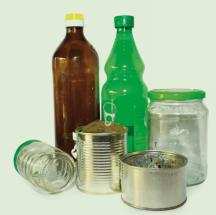

## That belongs in:

plastic wrappings and packages plastic bottles plastic cups plastic bags in various sizes beverage cartons

...nichts liegt näher!

Abfall-Wirtschafts-Verband Nordschwaben

That belongs in: cans and packaging made out of metal

flint, brown and green glas Please sort it correspondent to the colour

EISSGLAS