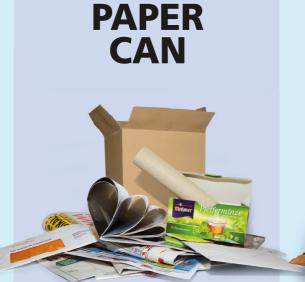

## **EASY RECYCLING**

GARBAGE CAN

That belongs in: broken plastic products vacuum cleaner bag old rags and sponges broken plastic toys washing-up brush rubbish

<u>Restmül</u>i

That belongs in: newspapers magazines brochures flyers cardboard boxes carton