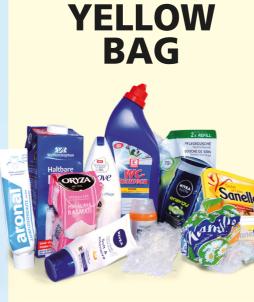

## That belongs in:

plastic wrappings and packages plastic bottles plastic cups plastic bags in various sizes beverage cartons

...nichts liegt näher!

Abfall-Wirtschafts-Verband Nordschwaben

That belongs in: cans and packaging made out of metal