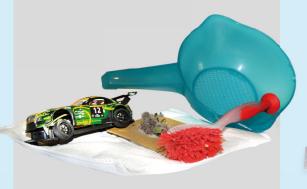

## **EASY RECYCLING**

GARBAGE CAN

That belongs in: broken plastic products vacuum cleaner bag old rags and sponges broken plastic toys washing-up brush rubbish

<u>Restmül</u>i

That belongs in: newspapers magazines brochures flyers cardboard boxes carton